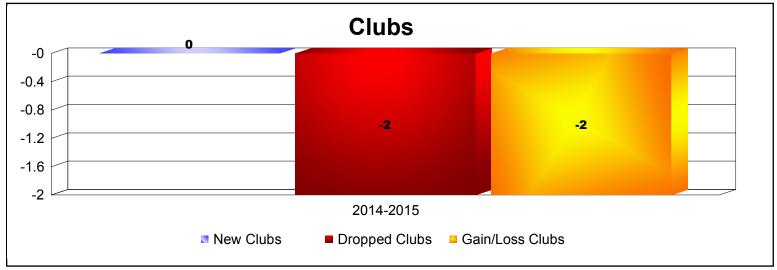

**Disbanded Districts**As of June 2015 Cumulative

| Year      | New<br>Clubs | Dropped<br>Clubs | Gain/<br>Loss<br>Clubs | New<br>Members | Charter<br>Members | Reinstate<br>Members | Transfer<br>Members | Total<br>Member<br>Added | Total<br>Members<br>Dropped | Gain/<br>Loss<br>Members |
|-----------|--------------|------------------|------------------------|----------------|--------------------|----------------------|---------------------|--------------------------|-----------------------------|--------------------------|
| 2014-2015 | 0            | -2               | -2                     | 1              | 0                  | 1                    | 0                   | 2                        | -23                         | -21                      |
| Average   | 0            | -2               | -2                     | 1              | 0                  | 1                    | 0                   | 2                        | -23                         | -21                      |