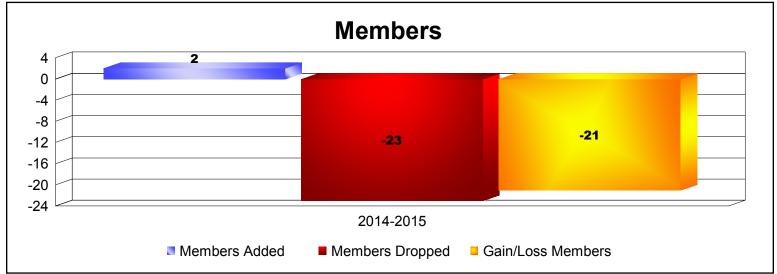

**Disbanded Districts**As of June 2015 Cumulative

| Year      | New<br>Clubs | Dropped<br>Clubs | Gain/<br>Loss<br>Clubs | New<br>Members | Charter<br>Members | Reinstate<br>Members | Transfer<br>Members | Total<br>Member<br>Added | Total<br>Members<br>Dropped | Gain/<br>Loss<br>Members |
|-----------|--------------|------------------|------------------------|----------------|--------------------|----------------------|---------------------|--------------------------|-----------------------------|--------------------------|
| 2014-2015 | 0            | -2               | -2                     | 1              | 0                  | 1                    | 0                   | 2                        | -23                         | -21                      |
| Average   | 0            | -2               | -2                     | 1              | 0                  | 1                    | 0                   | 2                        | -23                         | -21                      |